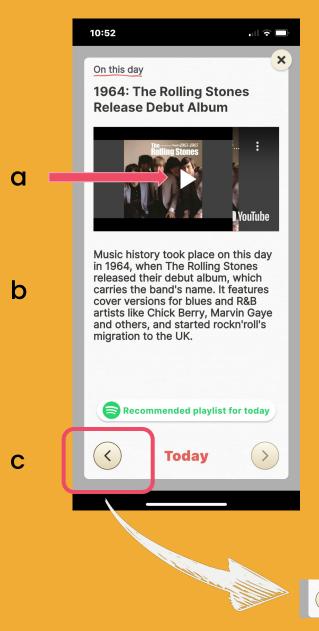

## On This Day - Music

- a. Press on the Play button (white triangle) to hear the song
- b. Get the rest of the "On This Day" musical story.
- c. Missed a day? Press the arrows to browse other days.