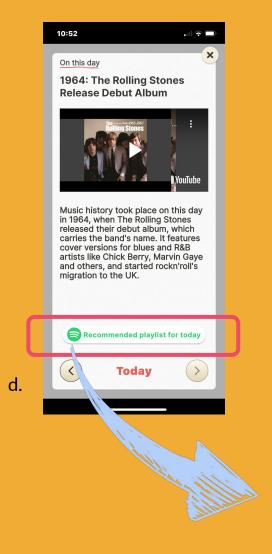

## On This Day - Music

Love the music or genre from On This Day? Checkout the Recommended Spotify playlist for a daily-themed playlist.