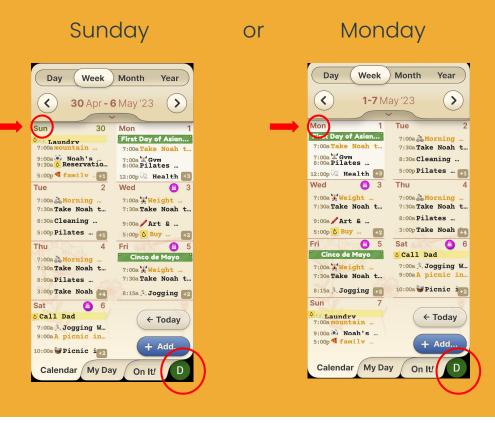

## Select a Day to Start the Week

## Step 1 of 2

Easily adjust on which day you would like your week to start, Sunday or Monday.

Enter the "**Settings**" page by pressing your user profile icon located on the bottom right corner.

## Step 2 of 2

a. To select the day to start, press the option Start week on and use the arrows to choose between Sunday or Monday
b. Press Close to confirm your selection.