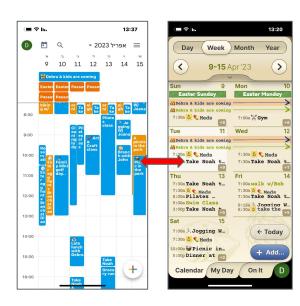

#### **Week view**

Your 'week in a glance' view. Designed to easily and clearly see that week's events.

### Step 1 of 1

On the top bar you see all view options: Day, Week, Month, Year. Press on the view you prefer (In the screenshot below you see day view). You can switch between the views at any time.