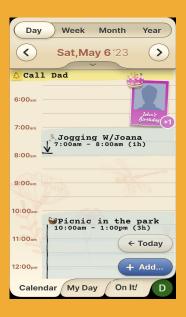

### Step 1 of 1

On the top bar you see all view options: Day, Week, Month, Year. Press on the view you prefer (In the screenshot below you see day view). You can switch between the views at any time.