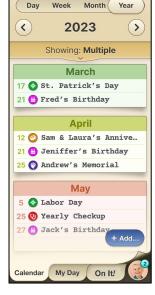

#### Year / List view

Your important events and reminders in one view: holidays, bills, renewals, birthdays, anniversaries, memorials, etc.