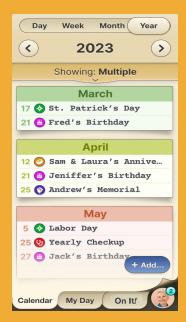

#### Year / List view

Your important events and reminders in one view: holidays, bills, renewals, birthdays, anniversaries, memorials, etc.