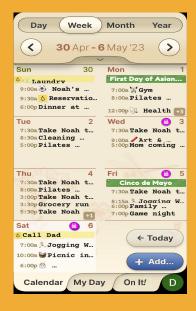

#### **Week view**

Your 'week in a glance' view. Designed to easily and clearly see that week's events.