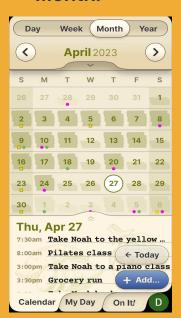

#### **Month view**

Intuitive "heat map" provides a quick look of your busy times. The infinity scroll below provides greater schedule details.