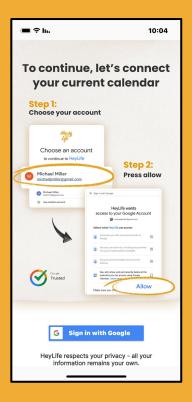

### Sync with Google Calendar

As soon as you complete your HeyLife registration (using your Google Account), your HeyLife calendar will automatically sync events with your Google Calendar.

To complete registration, follow the on screen instructions.