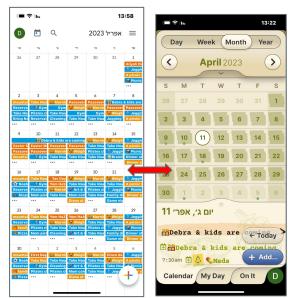

#### **Month view**

Intuitive "heat map" provides a quick look of your busy times. The infinity scroll below provides greater schedule details.

### Step 1 of 1

On the top bar you see all view options: Day, Week, Month, Year. Press on the view you prefer (In the screenshot below you see day view). You can switch between the views at any time.