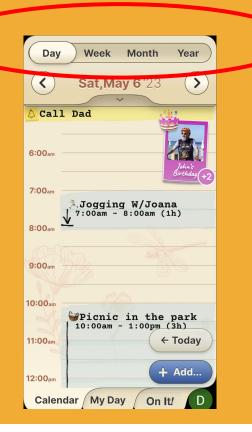

### Step 1 of 1

On the top bar you see all view options: Day, Week, Month, Year. Press on the view you prefer (In the screenshot below you see day view). You can switch between the views at any time.